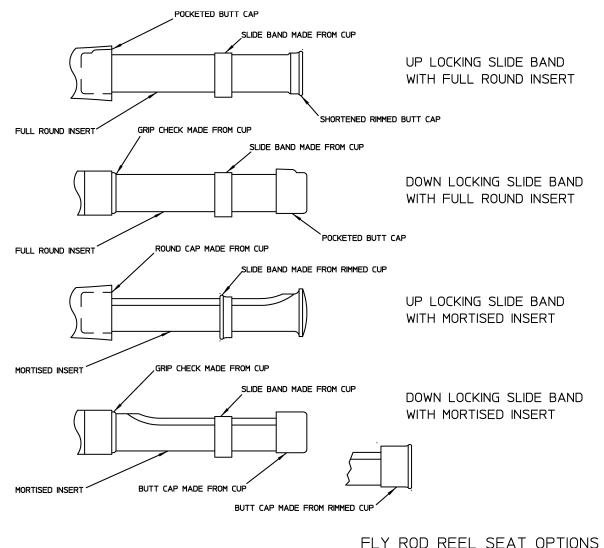

## Rodmakers Findings <sup>TM</sup> are economical drawn metal cups and semi-finished parts from which fishing rod reel seat components may be constructed.

Rodmakers Findings <sup>*TM*</sup> permit the rod craftsman with his own machining capability the opportunity to form a reel seat to suit his own view of style and functionality. Using a basic part, a simple drawn cup or a semi-finished component, numerous options may be had merely by making changes to machining and the position of the part in the reel seat assembly. Style and decoration is entirely under the control of the rodmaker. Rodmakers findings <sup>*TM*</sup> are made from 18% nickel silver, aluminum or jewelers bronze.

FLI RUD REEL SEAT OFTIONS